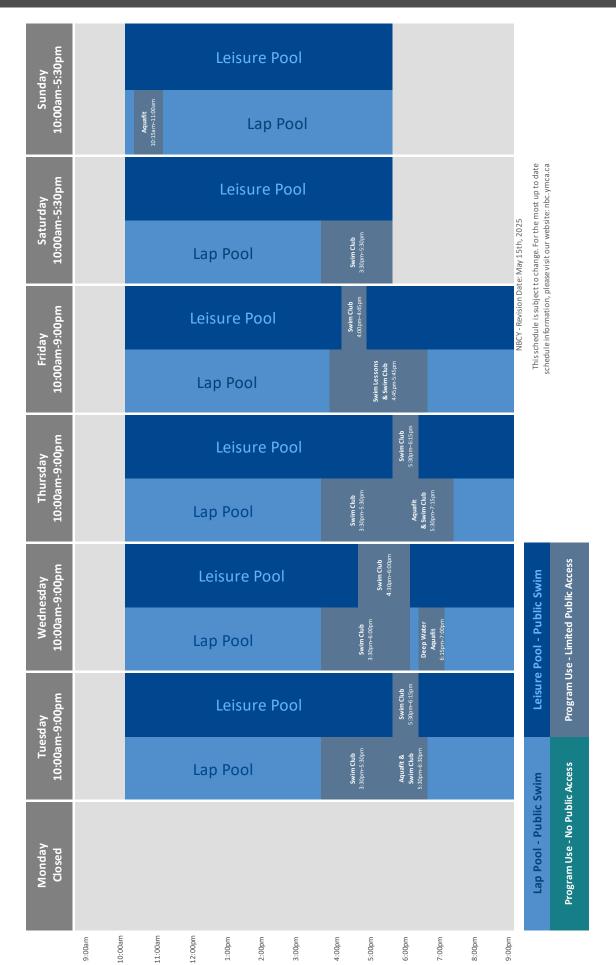

## Hours of Operation

| Monday    | CLOSED           |  |  |
|-----------|------------------|--|--|
| Tuesday   | 10:00a.m9:00p.m. |  |  |
| Wednesday | 10:00a.m9:00p.m. |  |  |
| Thursday  | 10:00a.m9:00p.m. |  |  |
| Friday    | 10:00a.m9:00p.m. |  |  |
| Saturday  | 10:00a.m5:30p.m. |  |  |
| Sunday    | 10:00a.m5:30p.m. |  |  |