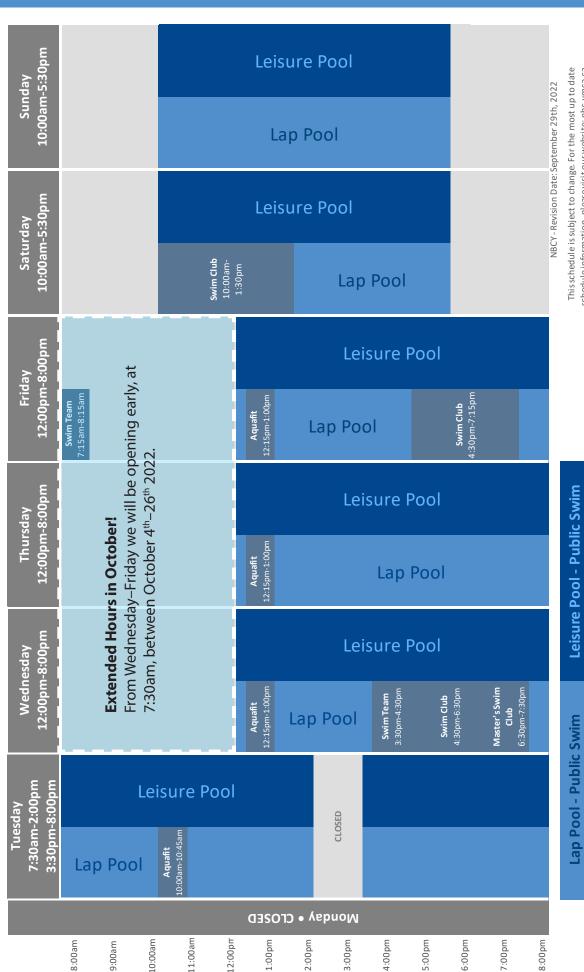

#### **Hours of Operation**

| Monday    | CLOSED                            |
|-----------|-----------------------------------|
| Tuesday   | 7:30am - 2:00pm   3:30pm - 8:00pm |
| Wednesday | 12:00pm - 8:00pm                  |
| Thursday  | 12:00pm - 8:00pm                  |
| Friday    | 12:00pm - 8:00pm                  |
| Saturday  | 11:00am - 6:30pm                  |
| Sunday    | 11:00am - 6:30pm                  |