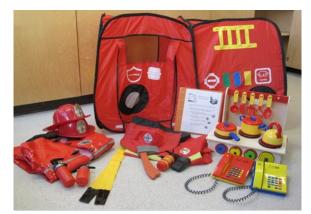

Fire Safety #1 (3623)

Fire Safety #2 (3649)

First Nations Rubber Stamps (6444)

Hospital (3664)

Let's Pretend #1 (4928)

Let's Pretend #2 (4936)