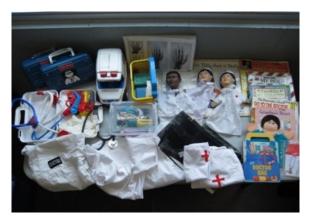

Fire Safety #1 (3623)

Fire Safety #2 (3649)

First Nations Rubber Stamps (6444)

Hospital (3664)

Let's Pretend #1 (4928)

Let's Pretend #2 (4936)